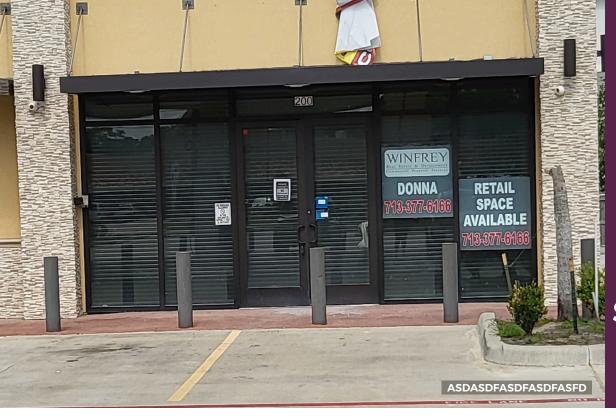

# FOR LEASE

## 1800 SF \$4,250/month full service

### **PROPERTY FEATURES**

\*Busy intersection of N Main and W Cedar Bayou Lynchburg \*Exponentially Increasing Traffic \*C-Store and Fuel Station constructed in 2019 \*Extra Bright Night Lighting

- First Generation Space
- Commercial Cooler ...
- Drive-thru Approved ...
  - Electronic Roll-Up Door ...
  - · Dual Entry fr Inside Store

#### Available Now

- ...Can be Used as Storage
- ... and Ample Parking
- ... Operates from Inside Suite

Text/Talk: (713) 377-6166

### **Donna Winfrey** (713) 377-6166 Commercial Property Broker winfrey@preproperties.com

Donna Winfrey | Bio

TX Lic #: 618453 741 East 11th St Houston, TX 77008

©2022 BHH Affiliates, LLC. Real Estate Brokerage Services are offered through the network member franchisees of BHH Affiliates, LLC. Most franchisees are independently owned and operated. Berkshire Hathaway HomeServices and the Berkshire Hathaway HomeServices symbol are registered service marks of Columbia Insurance Company, a Berkshire Hathaway affiliate. Information not verified or