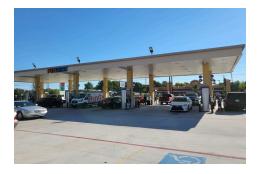

### **PROPERTY FEATURES**

\*Busy intersection of N Main and W Cedar Bayou Lynchburg \*Exponentially Increasing Traffic \*C-Store and Fuel Station constructed in 2019 \*Extra Bright Night Lighting

- First Generation Space
- Commercial Cooler ...
- Drive-thru Approved ...
  - Electronic Roll-Up Door ...
  - · Dual Entry fr Inside Store

## Fuelwise: 4919 N Main St Suite 200 Baytown TX 77521