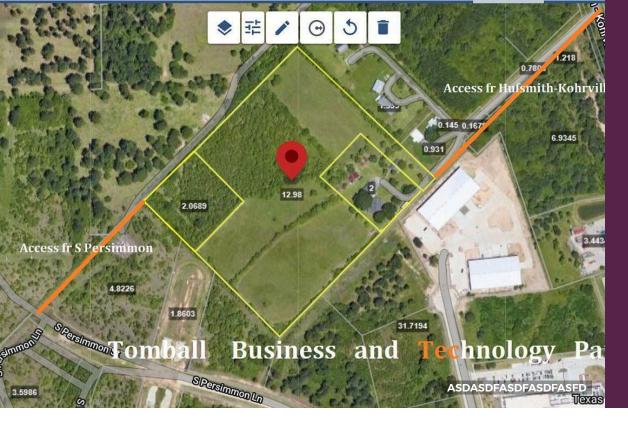

## FOR SALE

\$3,000,000 17+- Acres

## **PROPERTY FEATURES**

- \*Adjacent to the Tomball Business and Technology Park \*Access from S. Persimmon and from Hufsmith Kohrville \*3 parcels = 17 acres
- · 85+-% cleared
- · Connect to City water
- · Ideal rezone
- · Renovate homes to offices 2500+- SF