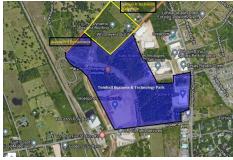

## FOR SALE

\$3,000,000 17+- Acres

## **PROPERTY FEATURES**

- \*Adjacent to the Tomball Business and Technology Park \*Access from S. Persimmon and from Hufsmith Kohrville \*3 parcels = 17 acres
- · 85+-% cleared
- · Connect to City water
- · Ideal rezone
- · Renovate homes to offices 2500+- SF